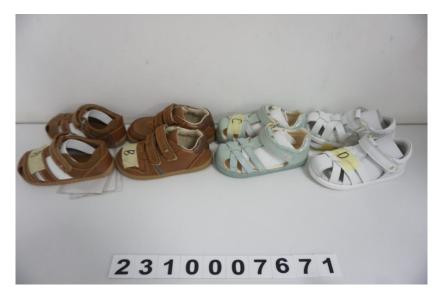

| Pass                        | Pass                            |
| Metal Buckle                      | Pass                                | Pass                        | Pass                            |
| Pull Tab                          | Pass                                | N/A                         | Pass                            |
| Insole                            | Pass                                | N/A                         | Pass                            |
| Outsole                           | Pass                                | N/A                         | Pass                            |

#### Remarks

1. N/A = Not Applicable

2. Test for 0-12 years





TEST REPORT NO.

NO. JKTX2310007671 Date: APR 06, 2023 Sample Picture Page 18 of 21





This document is issued by the Company subject to its General Conditions of Service printed overleaf, or available on request or accessible at <u>www.sqs.com/termsandconditions.htm</u> and for electronic format documents, subject to Terms and Conditions for Electronic Documents at <u>www.sqs.com/terms e-document.htm</u>. Attention is drawn to the limitation of liability, indemnification and jurisdiction issues defined therein. Any holder of this document is advised that information contained hereon reflects the Company's findings at the time of its intervention only and within the limits of Client's instructions, if any. The Company's sole responsibility is to its Client and this document does not exonerate parties to a transaction from exercising all their rights and obligations under t