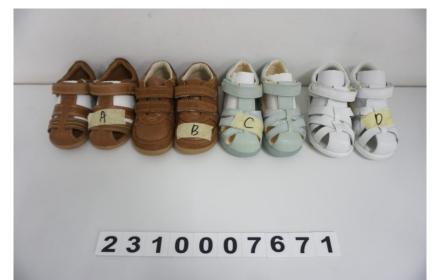

| Pass                        | Pass                            |
| Metal Buckle                      | Pass                                | Pass                        | Pass                            |
| Pull Tab                          | Pass                                | N/A                         | Pass                            |
| Insole                            | Pass                                | N/A                         | Pass                            |
| Outsole                           | Pass                                | N/A                         | Pass                            |

#### Remarks

1. N/A = Not Applicable

2. Test for 0-12 years





TEST REPORT NO.

NO. JKTX2310007671 Date: APR 06, 2023 Sample Picture Page 18 of 21





This document is issued by the Company subject to its General Conditions of Service printed overleaf, or available on request or accessible at <u>www.sqs.com/termsandconditions.htm</u> and for electronic format documents, subject to Terms and Conditions for Electronic Documents at <u>www.sqs.com/terms e-document.htm</u>. Attention is drawn to the limitation of liability, indemnification and jurisdiction issues defined therein. Any holder of this document is advised that information contained hereon reflects the Company's findings at the time of its intervention only and within the limits of Client's instructions, if any. The Company's sole responsibility is to its Client and this document does not exonerate parties to a transaction from exercising all their rights and obligations under